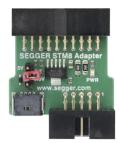

## STM8 Adapter

Timeline

## **Overview**

The STM8 Adapter maps from the standard 20-pin 0.1" connector to the SWIM connector, and the 10-pin 0.1"-pitch connector.

The STM8 Adapter converts the standard 20-pin 0.1" connector to the SWIM connector and a standard 10-pin connector. In addition the target board can be powered using the external input connector on the STM8 Adapter. The adapter is able to optionally power the connected target hardware. 3.3 V or 5 V supply voltage can be selected using a Jumper. The target is supplied via the VCCT connection when the supply option is jumpered.

Please note that this adapter is usable only for the purpose of flash programming. It cannot be used with a J-Link and it cannot be used for debugging STM8 devices.